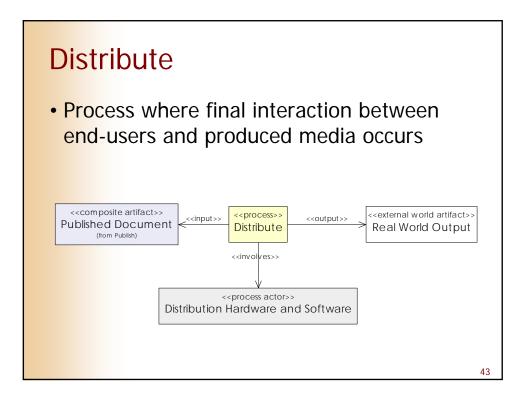

| Back ▼ Forward ▼ Reload Home Stop 150 🖨 of http://www.google.com/search?q=Rembr                                                                                                                         | andt+chiaroscuro 🗸                                                           |
|---------------------------------------------------------------------------------------------------------------------------------------------------------------------------------------------------------|------------------------------------------------------------------------------|
| Child of the same of Child betweet of this within of Excells of 1990 of CVLD1 of NU viewers of take                                                                                                     |                                                                              |
| ff INS2 of Absence of CWI Intranet of dblp.uni-trier of Frankh of W3C of SYMM of NL nieuws of Inte<br>Coogle andt chiaroscuro « of citeseer » « of Dictionary « هو الله الله الله الله الله الله الله ا |                                                                              |
|                                                                                                                                                                                                         |                                                                              |
| Advanced Search Preferences Language T                                                                                                                                                                  | ools <u>Search Tips</u>                                                      |
| Goog Goog Goog                                                                                                                                                                                          | le Search                                                                    |
|                                                                                                                                                                                                         |                                                                              |
| Web Images Groups Directory News                                                                                                                                                                        |                                                                              |
| Searched the web for <b>Rembrandt chiaroscuro</b> . Results 1 - 10 of abo                                                                                                                               | out <b>2.490</b> , Search took 0.19 s                                        |
|                                                                                                                                                                                                         |                                                                              |
| he Cuypers Multimedia Transformation Engine                                                                                                                                                             | Sponsored Links                                                              |
| he Cuypers Multimedia Transformation Engine. Cuypers                                                                                                                                                    |                                                                              |
| ermeeer/Genre                                                                                                                                                                                           | Rembrandt: Art.com<br>Over 100.000 Posters & Prints                          |
| aintings screendump Screendump (click to get full size version                                                                                                                                          | Custom Framing Available                                                     |
| ries.ins.cwi.nl:8580/cocoon/cuypers/ - 7k - 23 Mar 2003 - <u>Cached</u> -                                                                                                                               | www.art.com                                                                  |
| <u>imilar pages</u>                                                                                                                                                                                     | Interest                                                                     |
|                                                                                                                                                                                                         |                                                                              |
|                                                                                                                                                                                                         | Rembrandt                                                                    |
| nquiry   List of Illustrations                                                                                                                                                                          |                                                                              |
| . 4. John Baptist Jackson, Descent from the Cross, after Rembrandt.                                                                                                                                     | Research Rembrandt at the world's                                            |
| . 4. John Baptist Jackson, Descent from the Cross, after <b>Rembrandt</b> .<br>hiaroscuro                                                                                                               |                                                                              |
| . 4. John Baptist Jackson, Descent from the Cross, after <b>Rembrandt</b> .<br>hiaroscuro<br>oodcut, 35.5 x 27.8 cm., 1738. Yale Center for British <b></b>                                             | Research Rembrandt at the world's<br>largest online library.                 |
| . 4. John Baptist Jackson, Descent from the Cross, after <b>Rembrandt</b> .<br>hiaroscuro                                                                                                               | Research Rembrandt at the world's largest online library.<br>www.questia.com |