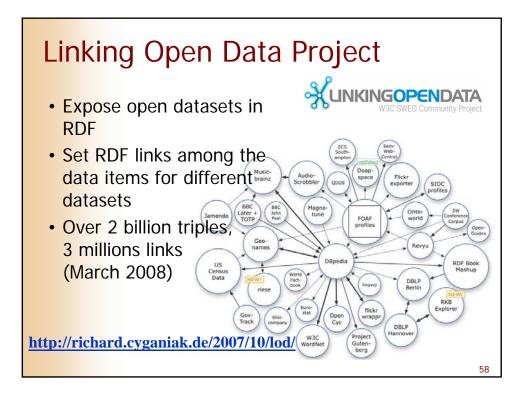

| • 🕐 • 🥐 • 😥 🖉 🌽 🗋 http://homepages.cvs.nl/-meda/demo/n                                         | oadster/rembr | andt.html          | 💽 🔍 Google mech 🔄 🐨 100% 💌 👔                                                                    |                                                                                       |
|------------------------------------------------------------------------------------------------|---------------|--------------------|-------------------------------------------------------------------------------------------------|---------------------------------------------------------------------------------------|
| "F                                                                                             | Remb          | randt" i           | in the Rijksmuseum                                                                              |                                                                                       |
| The Company of Frans Banning Cocq and Willem van                                               | 1             |                    |                                                                                                 |                                                                                       |
| Ruytenburch, known as the 'Night Watch' [10]                                                   |               |                    | ny of Frans Banning Cocq and Willem van                                                         |                                                                                       |
| Rijn     http://www.telin.nl/rdf/topia#Frame583_1_1                                            | Ruv           | tenhurc            | h, known as the 'Night Watch'                                                                   |                                                                                       |
| Here come the guards                                                                           | ituy          | teribure           | n, known as the Might Water                                                                     |                                                                                       |
| Original location                                                                              | Demain        | Predicate/         | Related Resource                                                                                |                                                                                       |
| <ul> <li>http://www.telin.nl/rdl/topia#Frame583_2_2</li> </ul>                                 | Domain        | Subject            | Related Resource                                                                                |                                                                                       |
| Who is in the Night Watch?     Symbols                                                         | Dubin         | Dublin Core        | > 1642                                                                                          |                                                                                       |
| Utterly new: a moment in time!                                                                 | Core          | Dubin Core<br>Date | > 1042                                                                                          |                                                                                       |
| <ul> <li>Rendering of texture</li> </ul>                                                       | 199356        |                    |                                                                                                 |                                                                                       |
| <ul> <li>Troublesome foreshortening</li> </ul>                                                 |               |                    | > The Company of Frans Banning Cocq and Willem van Ruytenburch, known as the 'Night Watch'      |                                                                                       |
| The Sampling Officials [7]                                                                     |               | Title              |                                                                                                 |                                                                                       |
| <ul> <li>http://www.rijksmuseum.nl/images/aria/SK/Org/SK-C-<br/>6.org [3]</li> </ul>           |               |                    | > Rin                                                                                           |                                                                                       |
| <ul> <li>http://www.telin.nl/rdf/topra#Frame587_1_1</li> </ul>                                 |               | Creator            |                                                                                                 |                                                                                       |
| <ul> <li>Background facts</li> </ul>                                                           | ARIA          | Exposition         | > RM-M224-                                                                                      |                                                                                       |
| <ul> <li>Movement</li> </ul>                                                                   |               | Place of           |                                                                                                 |                                                                                       |
| <ul> <li>http://www.telin.nl/rdfitopia#Page587_4 [2]</li> <li>Preparatory drawings</li> </ul>  |               | Artefact           |                                                                                                 |                                                                                       |
| <ul> <li>Preparatory crawings</li> <li>http://www.telin.nl/rdf/topia#Frame587_4_2</li> </ul>   |               | Material           | > Oil on canvas                                                                                 |                                                                                       |
| Signature                                                                                      |               | COMPACTOR          | > The Night Watch                                                                               |                                                                                       |
| <ul> <li>http://www.telin.nl/rdf/topia#Frame587_5_2</li> </ul>                                 |               | Artefact           | - Ine regic Watch                                                                               |                                                                                       |
| Self Portrait at an Early Age [7]                                                              |               |                    | > 363 x 437 cm                                                                                  |                                                                                       |
| <ul> <li>http://www.telin.nl/rdfitopia#Page380_6 [2]</li> <li>Rembrandt and Lievens</li> </ul> |               |                    | > 303 X 437 CM                                                                                  |                                                                                       |
| <ul> <li>http://www.tekn.nl/rdf/topia#Frame380_6_2</li> </ul>                                  |               | Artefact           |                                                                                                 |                                                                                       |
| <ul> <li>http://www.telin.nl/rdf/topia#Frame380_1_1</li> </ul>                                 |               | Style Periode      | >                                                                                               |                                                                                       |
| <ul> <li>Light and shade</li> </ul>                                                            |               | of Artefact        |                                                                                                 |                                                                                       |
| Points of light and scratches     Famous Dutchman                                              |               | Title of Artefact  | > The Company of Frans Banning Cocq and Willem van Ruytenburch, known as the 'Night Watch'      |                                                                                       |
| Rembrandt in Leiden                                                                            |               | Year Artefact      | > 1642                                                                                          |                                                                                       |
| People [6]                                                                                     |               | Created            |                                                                                                 |                                                                                       |
| Reliefs [4]                                                                                    |               | Year Artefact      | > 1642                                                                                          |                                                                                       |
| Paintings [3]                                                                                  |               | Finished           |                                                                                                 |                                                                                       |
| <ul> <li>Old Woman Reading a Lectionary (So-called Portrait</li> </ul>                         |               | Year Artefact      | > 1642                                                                                          |                                                                                       |
| of Rembrandt's Mother)<br>• The Prophetess Anna (known as 'Rembrandt's Mother')                |               | Started            | - 1046                                                                                          |                                                                                       |
| <ul> <li>Rembrandt as Shepherd with Staff and Flute</li> </ul>                                 |               |                    |                                                                                                 |                                                                                       |
| <ul> <li>Rembrandt drawing at a window</li> </ul>                                              |               |                    | > http://www.telin.nl/td/topia#Atlas157849                                                      |                                                                                       |
| <ul> <li>Study for a statue of Rembrandt</li> </ul>                                            |               |                    | Aspect                                                                                          | Composition Here come the guards Light and shade Moved and battered Original location |
| <ul> <li>Portrait of Rembrandt van Rijn</li> <li>Isaac Blessing Jacob [6]</li> </ul>           |               |                    | Rendering of texture Rijksmuseum Symbols Troublesome foreshortening True to tradition Utlerly   |                                                                                       |
| <ul> <li>http://www.telin.nl/rdf/topia#Page158_4 [2]</li> </ul>                                |               |                    | new, a moment in time! Who is in the Night Watch? http://www.telin.nikd/topia#Erame583_2_2      |                                                                                       |
| Other versions                                                                                 |               |                    | http://www.telin.nl/rdf/topia#Frame583_11_2.http://www.telin.nl/rdf/topia#Frame583_13_2.http:// |                                                                                       |
| <ul> <li>http://www.telin.nl/rdf/topia#Frame158_4_2</li> </ul>                                 |               |                    | www.telin.nl/rdthopia#Frame583_1_1 http://www.telin.nl/rdthopia#Frame583_3_2 http://            |                                                                                       |
| • Frame [3]                                                                                    |               |                    | www.telin.nl/rdt/topia#Frame583_10_2                                                            |                                                                                       |
| <ul> <li>http://www.tein.ni/rdf/topia#Frame158_1_1</li> <li>School of Rembrandt</li> </ul>     |               | Creator            | < Rin                                                                                           |                                                                                       |
| <ul> <li>http://www.telin.nl/rdf/topia#Frame158_2_2</li> </ul>                                 |               | Main Creator       | > Rin                                                                                           |                                                                                       |
| <ul> <li>Rembrandt's circle</li> </ul>                                                         |               | Related            | > Arguebusiers Arguebusiers hall Brush technique Composition Light source Militias Patrons      |                                                                                       |
| Self Portrait as the Apostle St Paul [6]                                                       |               | Encyclopedia       | Portraiture Rendering of texture Rijksmuseum collection Symbolism                               |                                                                                       |