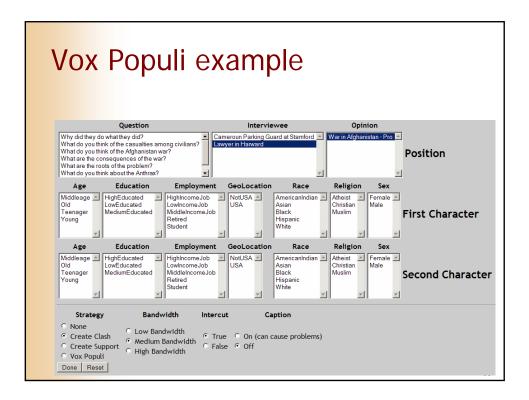

|                                                                                       |
| <ul> <li>Rembrandt's circle</li> </ul>                                                         |               | Related            | > Arguebusiers Arguebusiers hall Brush technique Composition Light source Militias Patrons      |                                                                                       |
| Self Portrait as the Apostle St Paul [6]                                                       |               | Encyclopedia       | Portraiture Rendering of texture Rijksmuseum collection Symbolism                               |                                                                                       |

















## Conclusions

- From projects described we have learned:
  - distinguish stages in process
  - separate discourse knowledge
    - Fixed and Dynamic discourse
  - mappings between domain & discourse knowledge
- Scientific challenges remain:
  - Making (MM) discourse and design knowledge explicit
  - Expressing re-usable semantics of media assets
  - Architectures for multimedia presentation generation

























## Canonical Processes of Annotated Media Production

Lynda Hardman Frank Nack Željko Obrenović

http://www.cwi.nl/~lynda









































| Free text input  | Keyword,                                             | Single text-entry,      |
|------------------|------------------------------------------------------|-------------------------