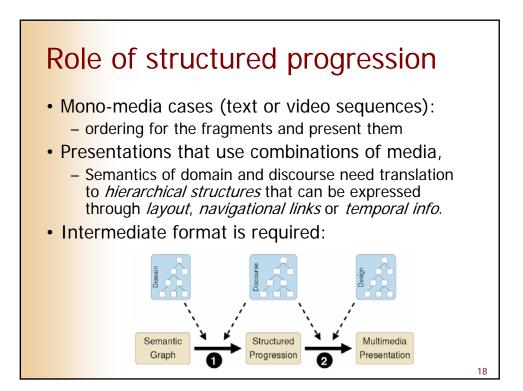

- Creating meaningful presentations from query results
- The role that *explicit discourse* information plays in the *personalized generation process*
- The difference between:
  - a *list* of retrieval results ordered *most relevant first* and
  - a presentation that has structure interpretable by the end user, giving the collection sense of belonging to same presentation

Existing approaches in presenting query results

- No explicit discourse (only domain semantics):
  - Noadster clusters from domain semanitcs
  - Topia preselecting concepts in domain semantics
  - Museo Suomi selection based on domain semantics
- Deriving some aspects of discourse:
  - Giving meaning to clustering process
  - Assigning different weights to clusters => ordering
    - Influence the way people perceive information