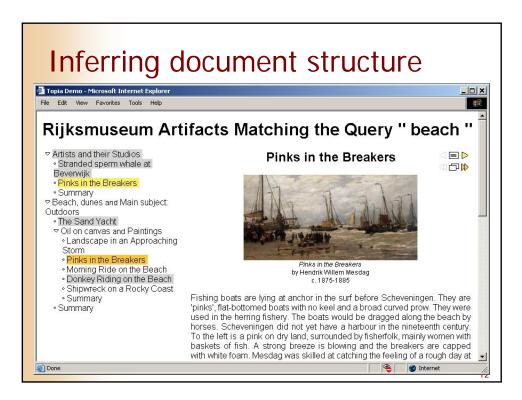

| • 🕐 • 🥐 • 😥 🖉 🌽 🗋 http://homepages.cvs.nl/-meda/demo/n                                         | oadster/rembr | andt.html          | 💽 🔍 Google mech 🔄 🐨 100% 💌 👔                                                                    |                                                                                       |
|------------------------------------------------------------------------------------------------|---------------|--------------------|-------------------------------------------------------------------------------------------------|---------------------------------------------------------------------------------------|
| "F                                                                                             | Remb          | randt" i           | in the Rijksmuseum                                                                              |                                                                                       |
| The Company of Frans Banning Cocq and Willem van                                               | 1             |                    |                                                                                                 |                                                                                       |
| Ruytenburch, known as the 'Night Watch' [10]                                                   |               |                    | ny of Frans Banning Cocq and Willem van                                                         |                                                                                       |
| Rijn     http://www.telin.nl/rdf/topia#Frame583_1_1                                            | Ruv           | tenhurc            | h, known as the 'Night Watch'                                                                   |                                                                                       |
| Here come the guards                                                                           | ituy          | teribure           | n, known as the Might Water                                                                     |                                                                                       |
| Original location                                                                              | Demain        | Predicate/         | Related Resource                                                                                |                                                                                       |
| <ul> <li>http://www.telin.nl/rdl/topia#Frame583_2_2</li> </ul>                                 | Domain        | Subject            | Related Resource                                                                                |                                                                                       |
| Who is in the Night Watch?     Symbols                                                         | Dubin         | Dublin Core        | > 1642                                                                                          |                                                                                       |
| Utterly new: a moment in time!                                                                 | Core          | Dubin Core<br>Date | > 1042                                                                                          |                                                                                       |
| <ul> <li>Rendering of texture</li> </ul>                                                       | 199356        |                    |                                                                                                 |                                                                                       |
| <ul> <li>Troublesome foreshortening</li> </ul>                                                 |               |                    | > The Company of Frans Banning Cocq and Willem van Ruytenburch, known as the 'Night Watch'      |                                                                                       |
| The Sampling Officials [7]                                                                     |               | Title              |                                                                                                 |                                                                                       |
| <ul> <li>http://www.rijksmuseum.nl/images/aria/SK/Org/SK-C-<br/>6.org [3]</li> </ul>           |               |                    | > Rin                                                                                           |                                                                                       |
| <ul> <li>http://www.telin.nl/rdf/topra#Frame587_1_1</li> </ul>                                 |               | Creator            |                                                                                                 |                                                                                       |
| <ul> <li>Background facts</li> </ul>                                                           | ARIA          | Exposition         | > RM-M224-                                                                                      |                                                                                       |
| <ul> <li>Movement</li> </ul>                                                                   |               | Place of           |                                                                                                 |                                                                                       |
| <ul> <li>http://www.telin.nl/rdfitopia#Page587_4 [2]</li> <li>Preparatory drawings</li> </ul>  |               | Artefact           |                                                                                                 |                                                                                       |
| <ul> <li>Preparatory crawings</li> <li>http://www.telin.nl/rdf/topia#Frame587_4_2</li> </ul>   |               | Material           | > Oil on canvas                                                                                 |                                                                                       |
| Signature                                                                                      |               | COMPACTOR          | > The Night Watch                                                                               |                                                                                       |
| <ul> <li>http://www.telin.nl/rdf/topia#Frame587_5_2</li> </ul>                                 |               | Artefact           | - Ine regic Watch                                                                               |                                                                                       |
| Self Portrait at an Early Age [7]                                                              |               |                    | > 363 x 437 cm                                                                                  |                                                                                       |
| <ul> <li>http://www.telin.nl/rdfitopia#Page380_6 [2]</li> <li>Rembrandt and Lievens</li> </ul> |               |                    | > 303 X 437 CM                                                                                  |                                                                                       |
| <ul> <li>http://www.tekn.nl/rdf/topia#Frame380_6_2</li> </ul>                                  |               | Artefact           |                                                                                                 |                                                                                       |
| <ul> <li>http://www.telin.nl/rdf/topia#Frame380_1_1</li> </ul>                                 |               | Style Periode      | >                                                                                               |                                                                                       |
| <ul> <li>Light and shade</li> </ul>                                                            |               | of Artefact        |                                                                                                 |                                                                                       |
| Points of light and scratches     Famous Dutchman                                              |               | Title of Artefact  | > The Company of Frans Banning Cocq and Willem van Ruytenburch, known as the 'Night Watch'      |                                                                                       |
| Rembrandt in Leiden                                                                            |               | Year Artefact      | > 1642                                                                                          |                                                                                       |
| People [6]                                                                                     |               | Created            |                                                                                                 |                                                                                       |
| Reliefs [4]                                                                                    |               | Year Artefact      | > 1642                                                                                          |                                                                                       |
| Paintings [3]                                                                                  |               | Finished           |                                                                                                 |                                                                                       |
| <ul> <li>Old Woman Reading a Lectionary (So-called Portrait</li> </ul>                         |               | Year Artefact      | > 1642                                                                                          |                                                                                       |
| of Rembrandt's Mother)<br>• The Prophetess Anna (known as 'Rembrandt's Mother')                |               | Started            | - 1046                                                                                          |                                                                                       |
| <ul> <li>Rembrandt as Shepherd with Staff and Flute</li> </ul>                                 |               |                    |                                                                                                 |                                                                                       |
| <ul> <li>Rembrandt drawing at a window</li> </ul>                                              |               |                    | > http://www.telin.nl/td/topia#Atlas157849                                                      |                                                                                       |
| <ul> <li>Study for a statue of Rembrandt</li> </ul>                                            |               |                    | Aspect                                                                                          | Composition Here come the guards Light and shade Moved and battered Original location |
| <ul> <li>Portrait of Rembrandt van Rijn</li> <li>Isaac Blessing Jacob [6]</li> </ul>           |               |                    | Rendering of texture Rijksmuseum Symbols Troublesome foreshortening True to tradition Utlerly   |                                                                                       |
| <ul> <li>http://www.telin.nl/rdf/topia#Page158_4 [2]</li> </ul>                                |               |                    | new, a moment in time! Who is in the Night Watch? http://www.telin.nikd/topia#Erame583_2_2      |                                                                                       |
| Other versions                                                                                 |               |                    | http://www.telin.nl/rdf/topia#Frame583_11_2.http://www.telin.nl/rdf/topia#Frame583_13_2.http:// |                                                                                       |
| <ul> <li>http://www.telin.nl/rdf/topia#Frame158_4_2</li> </ul>                                 |               |                    | www.telin.nl/rdthopia#Frame583_1_1 http://www.telin.nl/rdthopia#Frame583_3_2 http://            |                                                                                       |
| • Frame [3]                                                                                    |               |                    | www.telin.nl/rdt/topia#Frame583_10_2                                                            |                                                                                       |
| <ul> <li>http://www.tein.ni/rdf/topia#Frame158_1_1</li> <li>School of Rembrandt</li> </ul>     |               | Creator            | < Rin                                                                                           |                                                                                       |
| <ul> <li>http://www.telin.nl/rdf/topia#Frame158_2_2</li> </ul>                                 |               | Main Creator       | > Rin                                                                                           |                                                                                       |
| <ul> <li>Rembrandt's circle</li> </ul>                                                         |               | Related            | > Arguebusiers Arguebusiers hall Brush technique Composition Light source Militias Patrons      |                                                                                       |
| Self Portrait as the Apostle St Paul [6]                                                       |               | Encyclopedia       | Portraiture Rendering of texture Rijksmuseum collection Symbolism                               |                                                                                       |