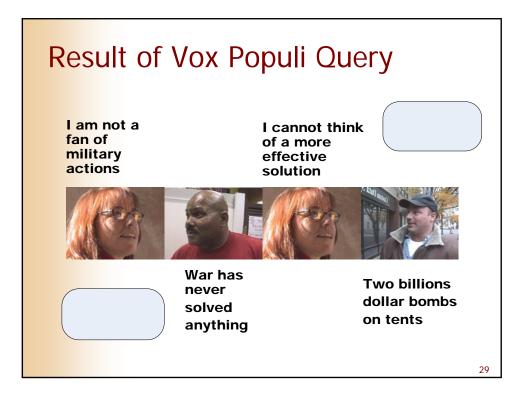

- Creating meaningful presentations from query results
- The role that *explicit discourse* information plays in the *personalized generation process*
- The difference between:
  - a *list* of retrieval results ordered *most relevant first* and
  - a presentation that has structure interpretable by the end user, giving the collection sense of belonging to same presentation

Existing approaches in presenting query results

- No explicit discourse (only domain semantics):
  - Noadster clusters from domain semanitcs
  - Topia preselecting concepts in domain semantics
  - Museo Suomi selection based on domain semantics
- Deriving some aspects of discourse:
  - Giving meaning to clustering process
  - Assigning different weights to clusters => ordering
    - Influence the way people perceive information