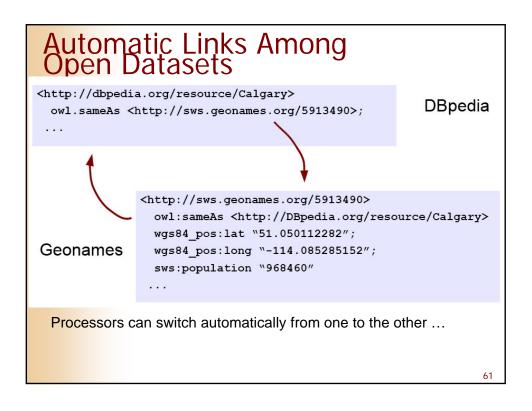

| • 🕐 • 🥐 • 😥 🖉 🌽 🗋 http://homepages.cvs.nl/-meda/demo/n                                         | oadster/rembr | andt.html          | 💽 🔍 Google mech 🔄 🐨 100% 💌 👔                                                                    |                                                                                       |
|------------------------------------------------------------------------------------------------|---------------|--------------------|-------------------------------------------------------------------------------------------------|---------------------------------------------------------------------------------------|
| "F                                                                                             | Remb          | randt" i           | in the Rijksmuseum                                                                              |                                                                                       |
| The Company of Frans Banning Cocq and Willem van                                               | 1             |                    |                                                                                                 |                                                                                       |
| Ruytenburch, known as the 'Night Watch' [10]                                                   |               |                    | ny of Frans Banning Cocq and Willem van                                                         |                                                                                       |
| Rijn     http://www.telin.nl/rdf/topia#Frame583_1_1                                            | Ruv           | tenhurc            | h, known as the 'Night Watch'                                                                   |                                                                                       |
| Here come the guards                                                                           | ituy          | teribure           | n, known as the Might Water                                                                     |                                                                                       |
| Original location                                                                              | Demain        | Predicate/         | Related Resource                                                                                |                                                                                       |
| <ul> <li>http://www.telin.nl/rdl/topia#Frame583_2_2</li> </ul>                                 | Domain        | Subject            | Related Resource                                                                                |                                                                                       |
| Who is in the Night Watch?     Symbols                                                         | Dubin         | Dublin Core        | > 1642                                                                                          |                                                                                       |
| Utterly new: a moment in time!                                                                 | Core          | Dubin Core<br>Date | > 1042                                                                                          |                                                                                       |
| <ul> <li>Rendering of texture</li> </ul>                                                       | 199356        |                    |                                                                                                 |                                                                                       |
| <ul> <li>Troublesome foreshortening</li> </ul>                                                 |               |                    | > The Company of Frans Banning Cocq and Willem van Ruytenburch, known as the 'Night Watch'      |                                                                                       |
| The Sampling Officials [7]                                                                     |               | Title              |                                                                                                 |                                                                                       |
| <ul> <li>http://www.rijksmuseum.nl/images/aria/SK/Org/SK-C-<br/>6.org [3]</li> </ul>           |               |                    | > Rin                                                                                           |                                                                                       |
| <ul> <li>http://www.telin.nl/rdf/topra#Frame587_1_1</li> </ul>                                 |               | Creator            |                                                                                                 |                                                                                       |
| <ul> <li>Background facts</li> </ul>                                                           | ARIA          | Exposition         | > RM-M224-                                                                                      |                                                                                       |
| <ul> <li>Movement</li> </ul>                                                                   |               | Place of           |                                                                                                 |                                                                                       |
| <ul> <li>http://www.telin.nl/rdfitopia#Page587_4 [2]</li> <li>Preparatory drawings</li> </ul>  |               | Artefact           |                                                                                                 |                                                                                       |
| <ul> <li>Preparatory crawings</li> <li>http://www.telin.nl/rdf/topia#Frame587_4_2</li> </ul>   |               | Material           | > Oil on canvas                                                                                 |                                                                                       |
| Signature                                                                                      |               | COMPACTOR          | > The Night Watch                                                                               |                                                                                       |
| <ul> <li>http://www.telin.nl/rdf/topia#Frame587_5_2</li> </ul>                                 |               | Artefact           | - Ine regic Watch                                                                               |                                                                                       |
| Self Portrait at an Early Age [7]                                                              |               |                    | > 363 x 437 cm                                                                                  |                                                                                       |
| <ul> <li>http://www.telin.nl/rdfitopia#Page380_6 [2]</li> <li>Rembrandt and Lievens</li> </ul> |               |                    | > 303 X 437 CM                                                                                  |                                                                                       |
| <ul> <li>http://www.tekn.nl/rdf/topia#Frame380_6_2</li> </ul>                                  |               | Artefact           |                                                                                                 |                                                                                       |
| <ul> <li>http://www.telin.nl/rdf/topia#Frame380_1_1</li> </ul>                                 |               | Style Periode      | >                                                                                               |                                                                                       |
| <ul> <li>Light and shade</li> </ul>                                                            |               | of Artefact        |                                                                                                 |                                                                                       |
| Points of light and scratches     Famous Dutchman                                              |               | Title of Artefact  | > The Company of Frans Banning Cocq and Willem van Ruytenburch, known as the 'Night Watch'      |                                                                                       |
| Rembrandt in Leiden                                                                            |               | Year Artefact      | > 1642                                                                                          |                                                                                       |
| People [6]                                                                                     |               | Created            |                                                                                                 |                                                                                       |
| Reliefs [4]                                                                                    |               | Year Artefact      | > 1642                                                                                          |                                                                                       |
| Paintings [3]                                                                                  |               | Finished           |                                                                                                 |                                                                                       |
| <ul> <li>Old Woman Reading a Lectionary (So-called Portrait</li> </ul>                         |               | Year Artefact      | > 1642                                                                                          |                                                                                       |
| of Rembrandt's Mother)<br>• The Prophetess Anna (known as 'Rembrandt's Mother')                |               | Started            | - 1046                                                                                          |                                                                                       |
| <ul> <li>Rembrandt as Shepherd with Staff and Flute</li> </ul>                                 |               |                    |                                                                                                 |                                                                                       |
| <ul> <li>Rembrandt drawing at a window</li> </ul>                                              |               |                    | > http://www.telin.nl/td/topia#Atlas157849                                                      |                                                                                       |
| <ul> <li>Study for a statue of Rembrandt</li> </ul>                                            |               |                    | Aspect                                                                                          | Composition Here come the guards Light and shade Moved and battered Original location |
| <ul> <li>Portrait of Rembrandt van Rijn</li> <li>Isaac Blessing Jacob [6]</li> </ul>           |               |                    | Rendering of texture Rijksmuseum Symbols Troublesome foreshortening True to tradition Utlerly   |                                                                                       |
| <ul> <li>http://www.telin.nl/rdf/topia#Page158_4 [2]</li> </ul>                                |               |                    | new, a moment in time! Who is in the Night Watch? http://www.telin.nikd/topia#Erame583_2_2      |                                                                                       |
| Other versions                                                                                 |               |                    | http://www.telin.nl/rdf/topia#Frame583_11_2.http://www.telin.nl/rdf/topia#Frame583_13_2.http:// |                                                                                       |
| <ul> <li>http://www.telin.nl/rdf/topia#Frame158_4_2</li> </ul>                                 |               |                    | www.telin.nl/rdthopia#Frame583_1_1 http://www.telin.nl/rdthopia#Frame583_3_2 http://            |                                                                                       |
| • Frame [3]                                                                                    |               |                    | www.telin.nl/rdt/topia#Frame583_10_2                                                            |                                                                                       |
| <ul> <li>http://www.tein.ni/rdf/topia#Frame158_1_1</li> <li>School of Rembrandt</li> </ul>     |               | Creator            | < Rin                                                                                           |                                                                                       |
| <ul> <li>http://www.telin.nl/rdf/topia#Frame158_2_2</li> </ul>                                 |               | Main Creator       | > Rin                                                                                           |                                                                                       |
| <ul> <li>Rembrandt's circle</li> </ul>                                                         |               | Related            | > Arguebusiers Arguebusiers hall Brush technique Composition Light source Militias Patrons      |                                                                                       |
| Self Portrait as the Apostle St Paul [6]                                                       |               | Encyclopedia       | Portraiture Rendering of texture Rijksmuseum collection Symbolism                               |                                                                                       |