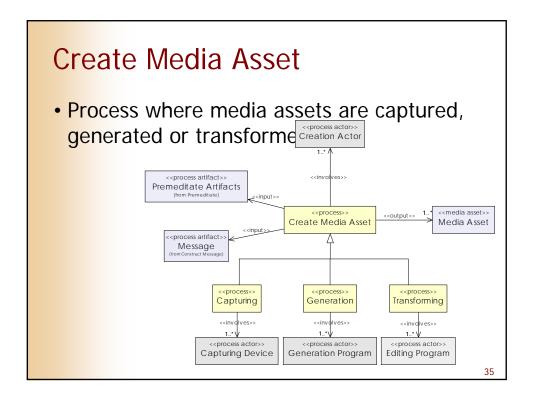

## Canonical Processes of Annotated Media Production

Lynda Hardman Frank Nack Željko Obrenović

http://www.cwi.nl/~lynda

| Free text input  | Keyword,                                             | Single text-entry,      |
|------------------|------------------------------------------------------|-------------------------|
|                  | natural language                                     | Property specific field |
| Operators        | Syntactic<br>disambiguation,<br>Semantic constraints |                         |
| Controlled terms | Disambiguate input,                                  | Value lists,            |
|                  | Restrict output,                                     | Faceted browser,        |
|                  | Predefined queries                                   | Graph                   |
| User feedback    | Pre-query disambiguation                             | Autocompletion          |