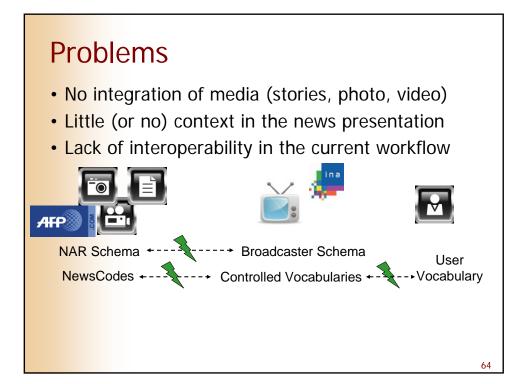

## **Result Presentation**

| Data selection | Selected values,<br>Template,<br>Display vocabularies      | Visualized by text,<br>graph, tagcloud,<br>map, timeline,<br>calendar |
|----------------|------------------------------------------------------------|-----------------------------------------------------------------------|
| Ordering       | Content / link<br>structure based<br>ranking               | Ordered list                                                          |
| Organization   | Clustering by<br>property,<br>by result path or<br>dynamic | Tree, nested box<br>structure, clustermap                             |
| User feedback  | Post-query<br>disambiguation,<br>Recommendation            | Facets, tagcloud, value list                                          |