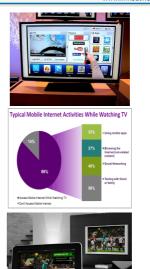

### The LinkedTV vision

- Web and TV exist in parallel
  - 86% of TV viewers surf the Web at the same time (Yahoo!, USA)
  - 88% of USA consumers use mobile as second screen (Business Insider, May 2013)
  - Manual efforts to link TV program to additional content (Shazam, IntoNow)
- LinkedTV: interweaving Web and TV into a single experience
- Mixing lean back and lean forward
  - Want to maintain immersion while removing fourth wall illusion
  - Works only for certain genres and audiences
  - Does second screen help or hinder?