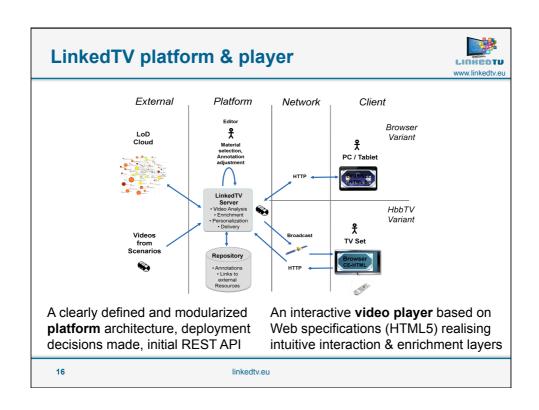

### The LinkedTV vision

- Web and TV exist in parallel
  - 86% of TV viewers surf the Web at the same time (Yahoo!, USA)
  - 88% of USA consumers use mobile as second screen (Business Insider, May 2013)
  - Manual efforts to link TV program to additional content (Shazam, IntoNow)
- LinkedTV: interweaving Web and TV into a single experience
- Mixing lean back and lean forward
  - Want to maintain immersion while removing fourth wall illusion
  - Works only for certain genres and audiences
  - Does second screen help or hinder?