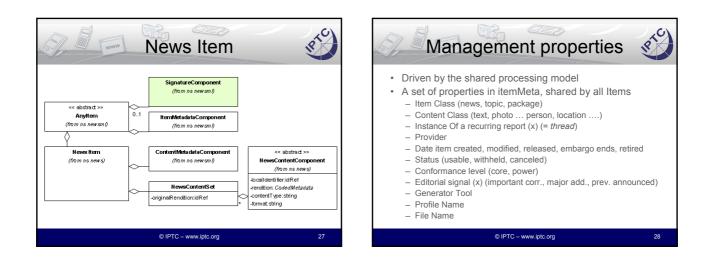

<image><image><image><image><image><image><image><image><text>

- dedicated structure for each type.
- Participates to the creation of an news related ontology
   NewsItem: news -> a news report , any media type, any format.
  - © IPTC www.iptc.org