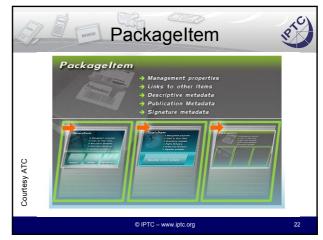

<image><image><image><image><image><image><image><image><text>

- dedicated structure for each type.
- Participates to the creation of an news related ontology
   NewsItem: news -> a news report , any media type, any format.
  - © IPTC www.iptc.org