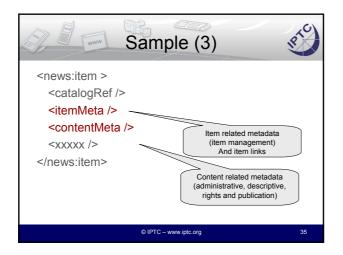

a
- Actors: NewsContent and NewsCodes WGs
- Start: 26 April 2006
- Feed back expected : 29 August 2006 latest.

© IPTC - www.iptc.org

=> Final evolution of the NAR after EP2

<image><image><image><image><image><image><image><image><text>









- dedicated structure for each type.
- Participates to the creation of an news related ontology
   NewsItem: news -> a news report , any media type, any format.
  - © IPTC www.iptc.org











## 

- "power" profile
- · Provision for provider defined extensions
- Some modules of the framework belong to the "power" profile
- Ex. rights, signature, metadata creator, multiple roles.
- The "core" profile is as easy to learn.
- The "power" profile offers top level features, and is a superset of the "core".

© IPTC - www.iptc.org





25



































| AND AND WINN                                   | Topic Item                                                                    | RIC                                       |
|------------------------------------------------|-------------------------------------------------------------------------------|-------------------------------------------|
| << abstract >><br>Anyltem<br>(from ns newsm i) | 0.1 SignatureComponent (from ns newsmi) RemAntadstaComponent (from ns newsmi) |                                           |
| Topicitem<br>(from ns topic)                   | ContentMetadataComponent<br>(from ns newsm)                                   |                                           |
|                                                | ConceptIdentifier: CodedM