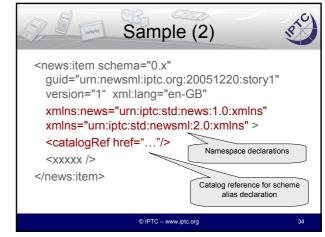

ata
- Actors: NewsContent and NewsCodes WGs
- Start: 26 April 2006
- Feed back expected : 29 August 2006 latest.

© IPTC - www.iptc.org

=> Final evolution of the NAR after EP2

<image><image><image><image><image><image><image><image><text>









- dedicated structure for each type.
- Participates to the creation of an news related ontology
   NewsItem: news -> a news report , any media type, any format.
  - © IPTC www.iptc.org











## 

- "power" profile
- · Provision for provider defined extensions
- Some modules of the framework belong to the "power" profile
- Ex. rights, signature, metadata creator, multiple roles.
- The "core" profile is as easy to learn.
- The "power" profile offers top level features, and is a superset of the "core".

© IPTC - www.iptc.org





25



































| AND AND WINN                                   | Topic Item                                                                    | RIC                                       |
|------------------------------------------------|-------------------------------------------------------------------------------|-------------------------------------------|
| << abstract >><br>Anyltem<br>(from ns newsm i) | 0.1 SignatureComponent (from ns newsmi) RemAntadstaComponent (from ns newsmi) |                                           |
| Topicitem<br>(from ns topic)                   | ContentMetadataComponent<br>(from ns newsm)                                   |                                           |
|                                                | ConceptIdentifier: Code