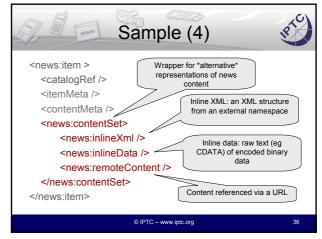

- Actors: NewsContent and NewsCodes WGs
- Start: 26 April 2006
- Feed back expected : 29 August 2006 latest.

© IPTC - www.iptc.org

=> Final evolution of the NAR after EP2

<image><image><image><image><image><image><image><image><text>









- dedicated structure for each type.
- Participates to the creation of an news related ontology
   NewsItem: news -> a news report , any media type, any format.
  - © IPTC www.iptc.org











## 

- "power" profile
- · Provision for provider defined extensions
- Some modules of the framework belong to the "power" profile
- Ex. rights, signature, metadata creator, multiple roles.
- The "core" profile is as easy to learn.
- The "power" profile offers top level features, and is a superset of the "core".

© IPTC - www.iptc.org





25



































| AND AND WINN                                   | Topic Item                                                                    | RIC                                       |
|------------------------------------------------|-------------------------------------------------------------------------------|-------------------------------------------|
| << abstract >><br>Anyltem<br>(from ns newsm i) | 0.1 SignatureComponent (from ns newsmi) RemAntadstaComponent (from ns newsmi) |                                           |
| Topicitem<br>(from ns topic)                   | ContentMetadataComponent<br>(from ns newsm)                                   |                                           |
|                                                | ConceptIdentifier: CodedMet