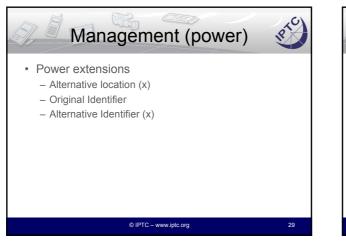

## 

- "power" profile
- · Provision for provider defined extensions
- Some modules of the framework belong to the "power" profile
- Ex. rights, signature, metadata creator, multiple roles.
- The "core" profile is as easy to learn.
- The "power" profile offers top level features, and is a superset of the "core".