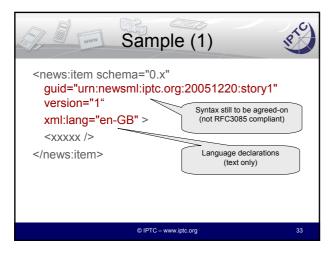

emata
- Actors: NewsContent and NewsCodes WGs
- Start: 26 April 2006
- Feed back expected : 29 August 2006 latest.

© IPTC - www.iptc.org

=> Final evolution of the NAR after EP2

<image><image><image><image><image><image><image><image><text>









- dedicated structure for each type.
- Participates to the creation of an news related ontology
   NewsItem: news -> a news report , any media type, any format.
  - © IPTC www.iptc.org











## 

- "power" profile
- · Provision for provider defined extensions
- Some modules of the framework belong to the "power" profile
- Ex. rights, signature, metadata creator, multiple roles.
- The "core" profile is as easy to learn.
- The "power" profile offers top level features, and is a superset of the "core".

© IPTC - www.iptc.org





25



































| AND AND WINN                                   | Topic Item                                                                    | RIC                                       |
|------------------------------------------------|-------------------------------------------------------------------------------|-------------------------------------------|
| << abstract >><br>Anyltem<br>(from ns newsm i) | 0.1 SignatureComponent (from ns newsmi) RemAntadstaComponent (from ns newsmi) |                                           |
| Topicitem<br>(from ns topic)                   | ContentMetadataComponent<br>(from ns newsm)                                   |                                           |
|                                                | ConceptIdentifier: Co