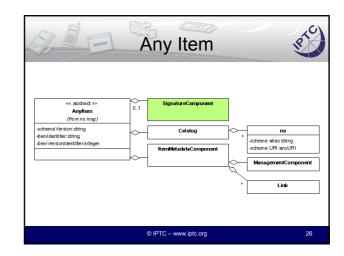

## 

- "power" profile
- · Provision for provider defined extensions
- Some modules of the framework belong to the "power" profile
- Ex. rights, signature, metadata creator, multiple roles.
- The "core" profile is as easy to learn.
- The "power" profile offers top level features, and is a superset of the "core".